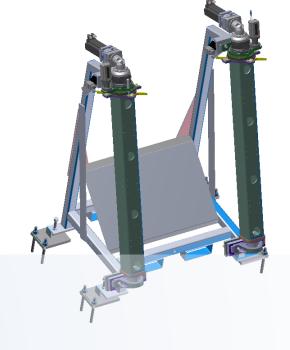

### **Custom and Standard Lifters**

#### Standard Lift Heights

- 50mm
- 400mm
- 14-1/2"
- 18"
- 24"

- (4) Trapezoid Lifting Arms utilizing a circular lifting rack to create the lifting motion
- SEW Motors w/absolute encoders for precise positing
- Repeatability .030"