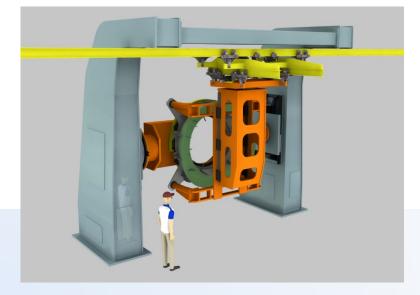

# **Custom Automation**

### **Custom and Standard Weld Cells**

### **Flexible Weld Cells:**

- Can accommodate any type robot manufacture.
- Positioners include:
  - Turn Table Trunnions (TT2T)
  - Ferris Wheel Positioners
  - Turn Tables