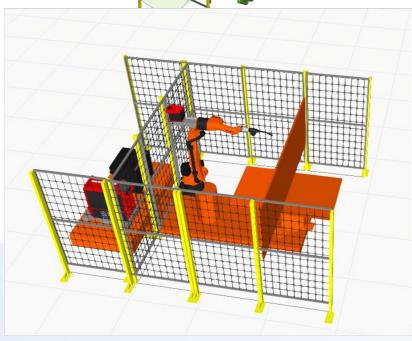

### **Custom and Standard Weld Cells**

### **Flexible Weld Cells:**

- Can accommodate any type robot manufacture.
- Positioners include:
  - Turn Table Trunnions (TT2T)
  - Ferris Wheel Positioners
  - Turn Tables