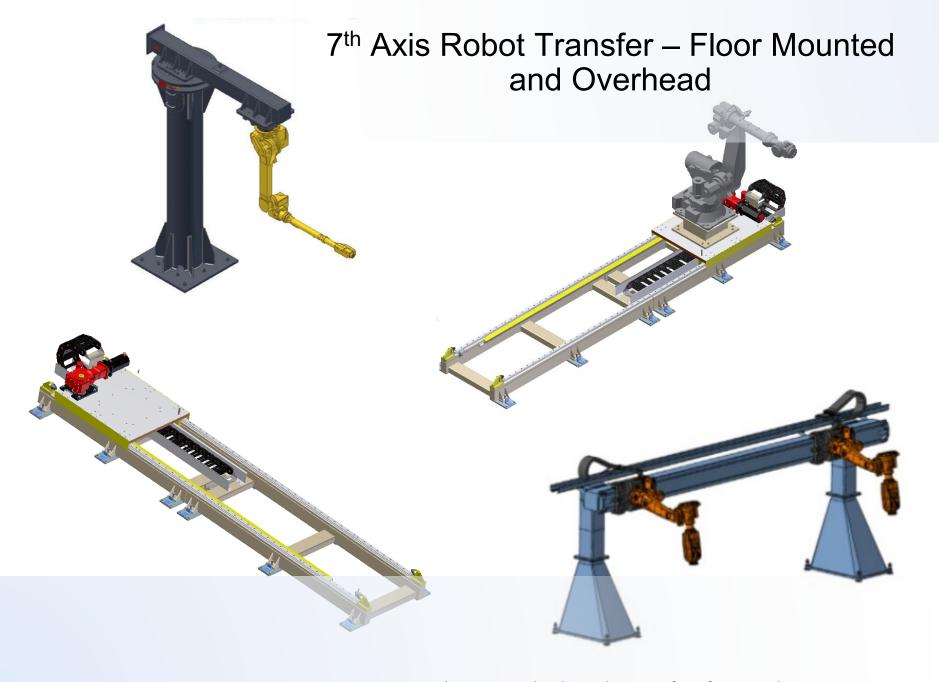

# **Utica Aerospace & Automation**

# "Standard Products"













# **Utica Facility Information**

Total Sq. Feet: Approx. 350,000





**UEI Headquarters Facility (Troy, MI)** 



**UEI AB&T Facility (Chesterfield, MI)** 



Kramer Facility (Madison Heights, MI)













































































































# **Standard Products and Automation**

### VFD & Servo Positioners







Ferris Wheel Trunnions

#### Turn Table with 3 Trunnions





Sliding Head and Tail Stock Trunnion

## VFD & Servo Positioners









Head and Tail Stock Trunnion







Low Profile Part Turn Tables

# **Turn Tables**









Low Profile Servo Robot Aux Turn Tables







#### **Robot Manufactures:**

- Nachi
- Kawasaki
- ABB
- Fanuc
- Kuka
- Motoman
- OTC



# Conveyors

Vertical Conveyors, Chain on Edge Conveyors, Accumulating and Non-Accumulating Conveyors













### **Custom and Standard Lifters**





#### Standard Lift Heights

- 50mm
- 400mm
- 14-1/2"
- 18"
- 24"

- (4) Trapezoid Lifting Arms utilizing a circular lifting rack to create the lifting motion
- SEW Motors w/absolute encoders for precise positing
- Repeatability .030"



## Fast Pull Bar & Fast Friction Transfer













# **Custom Automation**







Please Note: The above photos are for reference only

# **Custom Automation**











### **Custom and Standard Weld Cells**









### **Flexible Weld Cells:**

- Can accommodate any type robot manufacture.
- Positioners i