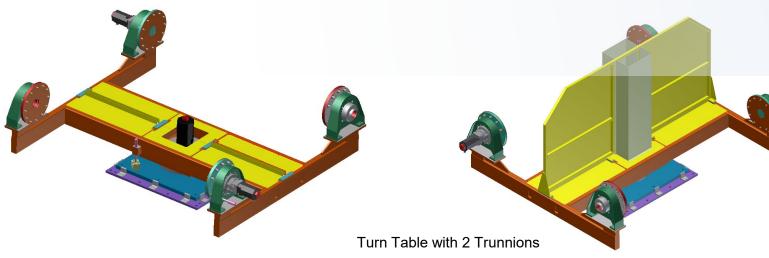

# **Utica Aerospace & Automation**

# "Standard Products"













# **Utica Facility Information**

Total Sq. Feet: Approx. 350,000





**UEI Headquarters Facility (Troy, MI)** 



**UEI AB&T Facility (Chesterfield, MI)** 



Kramer Facility (Madison Heights, MI)













































































































# **Standard Products and Automation**

### VFD & Servo Positioners







Ferris Wheel Trunnions

#### Turn Table with 3 Trunnions





Sliding Head and Tail Stock Trunnion

## VFD & Servo Positioners









Head and Tail Stock Trunnion







Low Profile Part Turn Tables

# **Turn Tables**









Low Profile Servo Robot Aux Turn Tables







#### **Robot Manufactures:**

- Nachi
- Kawasaki
- ABB
- Fanuc
- Kuka
- Motoman
- OTC



# Conveyors

Vertical Conveyors, Chain on Edge Conveyors, Accumulating and Non-Accumulating Conveyors













### **Custom and Standard Lifters**





#### Standard Lift Heights

- 50mm
- 400mm
- 14-1/2"
- 18"
- 24"

- (4) Trapezoid Lifting Arms utilizing a circular lifting rack to create the lifting motion
- SEW Motors w/absolute encoders for precise positing
- Repeatability .030"



## Fast Pull Bar & Fast Friction Tra