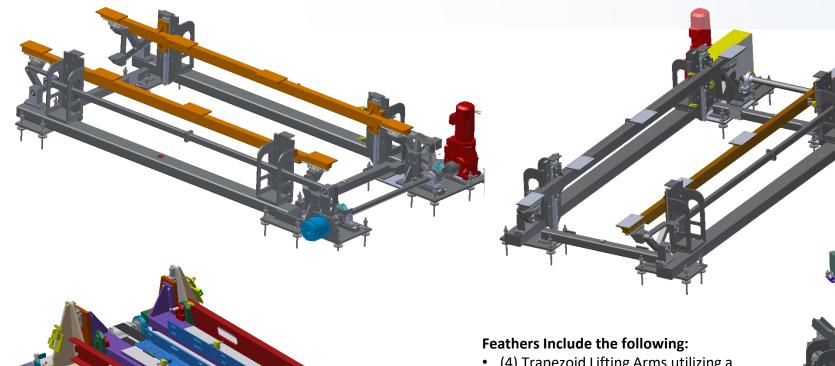

### **Custom and Standard Lifters**

#### Standard Lift Heights

- 50mm
- 400mm
- 14-1/2"
- 18"
- 24"

- (4) Trapezoid Lifting Arms utilizing a circular lifting rack to create the lifting motion
- SEW Motors w/absolute encoders for precise positing
- Repeatability .030"

## Fast Pull Bar & Fast Friction Transfer