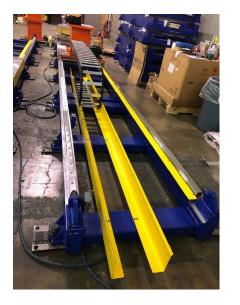

ce & Automation**

# "Standard Products"













# **Utica Facility Information**

Total Sq. Feet: Approx. 350,000





**UEI Headquarters Facility (Troy, MI)** 



**UEI AB&T Facility (Chesterfield, MI)** 



Kramer Facility (Madison Heights, MI)













































































































# **Standard Products and Automation**

### VFD & Servo Positioners







Ferris Wheel Trunnions

#### Turn Table with 3 Trunnions





Sliding Head and Tail Stock Trunnion

## VFD & Servo Positioners









Head and Tail Stock Trunnion







Low Profile Part Turn Tables

# **Turn Tables**









Low Profile Servo Robot Aux Turn Tables







#### **Robot Manufactures:**

- Nachi
- Kawasaki
- ABB
- Fanuc
- Kuka
- Motoman
- OTC



# Conveyors

Vertical Conveyors, Chain on Edge Conveyors, Accumulating and Non-Accumulating Conveyors













### **Custom and Standard Lifters**





#### Standard Lift Heights

- 50mm
- 400mm
- 14-1/2"
- 18"
- 24"

- (4) Trapezoid Lifting Arms utilizing a circular lifting rack to create the lifting motion
- SEW Motors w/absolute encoders for precise positing
- Repeatability .030"



## Fast Pull Bar & Fast Friction Transfer













# **Custom Automation**







Please Note: The above photos are for reference only

# **Custom Automation**











### **Custom and Standard Weld Cells**









### **Flexible Weld Cells:**

- Can accommodate any type robot manufacture.
- Positioners include:
  - Turn Table Trunnions (TT2T)
  - Ferris Wheel Positioners
  - Turn Tables