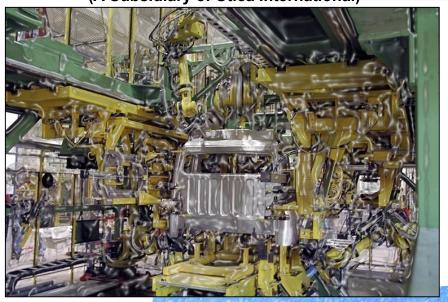

### **Custom and Standard Weld Cells**

### **Flexible Weld Cells:**

- Can accommodate any type robot manufacture.
- Positioners include:
  - Turn Table Trunnions (TT2T)
  - Ferris Wheel Positioners
  - Turn Tables