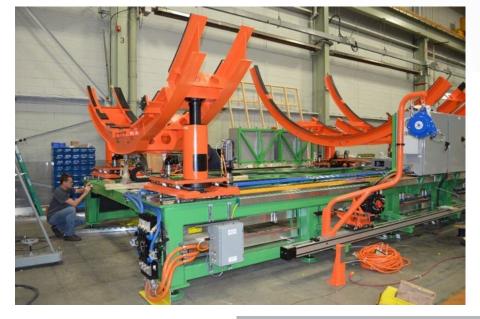

### **Custom and Standard Lifters**

#### Standard Lift Heights

- 50mm
- 400mm
- 14-1/2"
- 18"
- 24"

- (4) Trapezoid Lifting Arms utilizing a circular lifting rack to create the lifting motion
- SEW Motors w/absolute encoders for precise positing
- Repeatability .030"