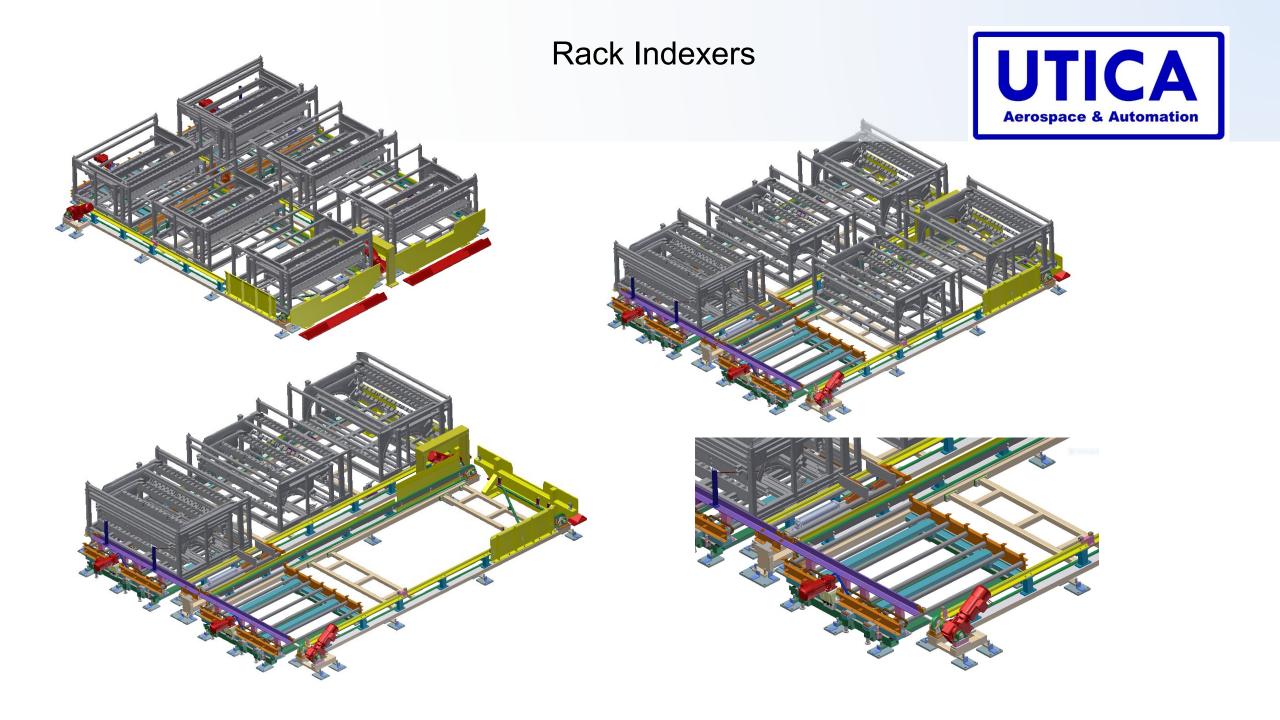

ation**

### VFD & Servo Positioners







Ferris Wheel Trunnions

#### Turn Table with 3 Trunnions





Sliding Head and Tail Stock Trunnion

## VFD & Servo Positioners









Head and Tail Stock Trunnion







Low Profile Part Turn Tables

# **Turn Tables**









Low Profile Servo Robot Aux Turn Tables







#### **Robot Manufactures:**

- Nachi
- Kawasaki
- ABB
- Fanuc
- Kuka
- Motoman
- OTC



# Conveyors

Vertical Conveyors, Chain on Edge Conveyors, Accumulating and Non-Accumulating Conveyors













### **Custom and Standard Lifters**





#### Standard Lift Heights

- 50mm
- 400mm
- 14-1/2"
- 18"
- 24"

- (4) Trapezoid Lifting Arms utilizing a circular lifting rack to create the lifting motion
- SEW Motors w/absolute encoders for precise positing
- Repeatability .030"



## Fast Pull Bar & Fast Friction Transfer













# **Custom Automation**







Please Note: The above photos are for reference only

# **Custom Automation**











### **Custom and Standard Weld Cells**









### **Flexible Weld Cells:**

- Can accommodate any type robot manufacture.
- Positioners include:
  - Turn Table Trunnions (TT2T)
  - Ferris Wheel Positioners
  - Turn Tables