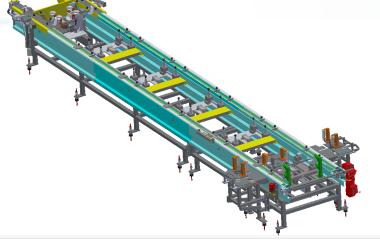

# Conveyors

Vertical Conveyors, Chain on Edge Conveyors, Accumulating and Non-Accumulating Conveyors

## Fast Pull Bar & Fast Friction Transfer