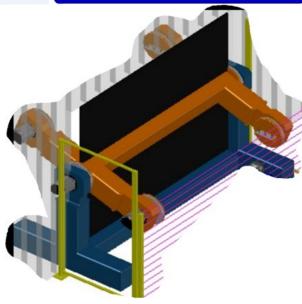

### **Custom and Standard Weld Cells**

### **Flexible Weld Cells:**

- Can accommodate any type robot manufacture.
- Positioners include:
  - Turn Table Trunnions (TT2T)
  - Ferris Wheel Positioners
  - Turn Tables