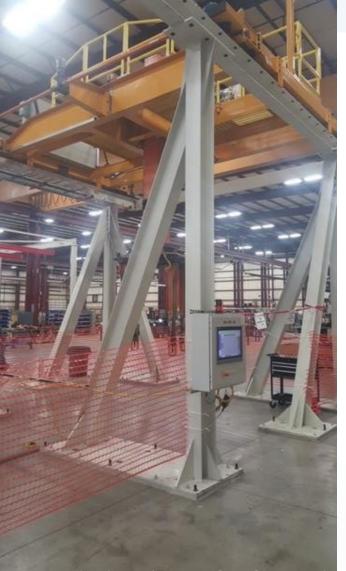

# **Custom Automation**

### **Custom and Standard Weld Cells**

### **Flexible Weld Cells:**

- Can accommodate any type robot manufacture.
- Positioners include:
  - Turn Table Trunnions (TT2T)
  - Ferris Wheel Positioners
  - Turn Tables