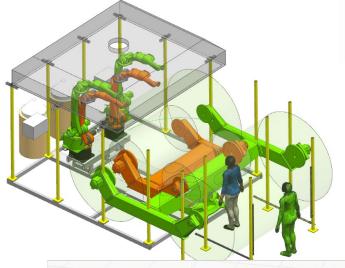

### **Custom and Standard Weld Cells**

### **Flexible Weld Cells:**

- Can accommodate any type robot manufacture.
- Positioners include:
  - Turn Table Trunnions (TT2T)
  - Ferris Wheel Positioners
  - Turn Tables