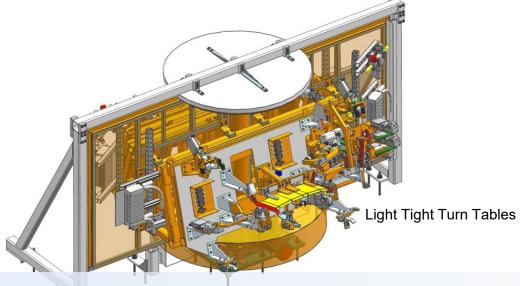

# **Utica Aerospace & Automation**

# "Standard Products"













# **Utica Facility Information**

Total Sq. Feet: Approx. 350,000





**UEI Headquarters Facility (Troy, MI)** 



**UEI AB&T Facility (Chesterfield, MI)** 



Kramer Facility (Madison Heights, MI)













































































































# **Standard Products and Automation**

### VFD & Servo Positioners







Ferris Wheel Trunnions

#### Turn Table with 3 Trunnions





Sliding Head and Tail Stock Trunnion

## VFD & Servo Positioners









Head and Tail Stock Trunnion







Low Profile Part Turn Tables

# **Turn Tables**









Low Profile Servo Robot Aux Turn Tables







#### **Robot Manufactures:**

- Nachi
- Kawasaki
- ABB
- Fanuc
- Kuka
- Motoman
- OTC



# Conveyors

Vertical Conveyors, Chain on Edge Conveyors, Accumulating and Non-Accumulating Conveyors













### **Custom and Standard Lifters**





#### Standard Lift Heights

- 50mm
- 400mm
- 14-1/2"
- 18"
- 24"

- (4) Trapezoid Lifting Arms utilizing a circular lifting rack to create the lifting motion
- SEW Motors w/absolute encoders for precise positing
- Repeatability .030"



## Fast Pull Bar & Fast Friction Transfer













# **Custom Automation**







Please Note: The above photos are for reference only

# **Custom Automation**











### **Custom and Standard Weld Cells**









### **Flexible Weld Cells:**

- Can accommodat