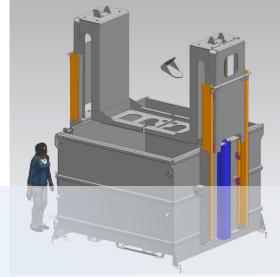

### **Custom and Standard Lifters**

#### Standard Lift Heights

- 50mm
- 400mm
- 14-1/2"
- 18"
- 24"

- (4) Trapezoid Lifting Arms utilizing a circular lifting rack to create the lifting motion
- SEW Motors w/absolute encoders for precise positing
- Repeatability .030"